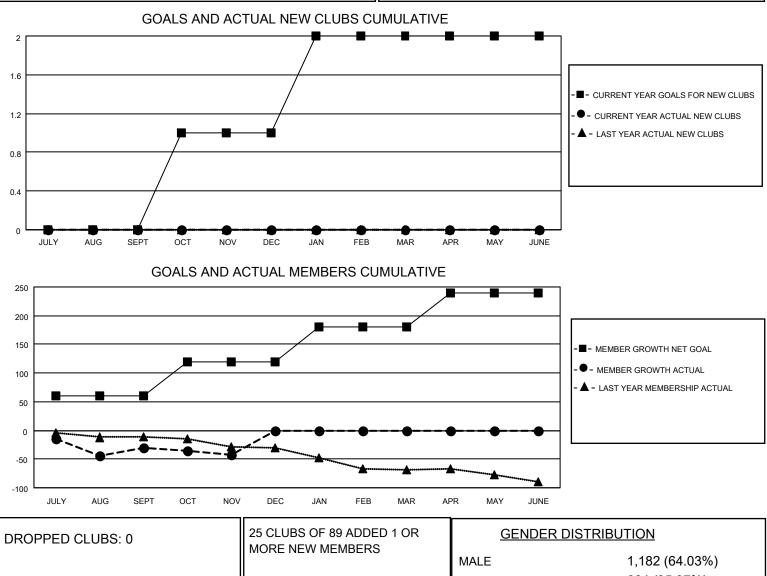

## LOCATION VIRGINIA

District 24 I

Results as of: 11/30/2022

| Clubs                 |               |           |               | Members               |                         |                         |                                                    |
|-----------------------|---------------|-----------|---------------|-----------------------|-------------------------|-------------------------|----------------------------------------------------|
| RESULTS FOR 2022-2023 |               |           |               | RESULTS FOR 2022-2023 |                         |                         |                                                    |
| QUARTER               | NEW CLUB GOAL | NEW CLUBS | DROPPED CLUBS | QUARTER               | MBER GROWTH NET<br>GOAL | MEMBER GROWTH<br>ACTUAL | DROPPED<br>MEMBERS ACTUAL<br>(including transfers) |
| JULY/AUG/SEPT         | 0             | 0         | 0             | JULY/AUG/SEPT         | 60                      | 33                      | 61                                                 |
| OCT/NOV/DEC           | 1             | 0         | 0             | OCT/NOV/DEC           | 60                      | 40                      | 45                                                 |
| JAN/FEB/MAR           | 1             | 0         | 0             | JAN/FEB/MAR           | 60                      | 0                       | 0                                                  |
| APR/MAY/JUNE          | 0             | 0         | 0             | APR/MAY/JUNE          | 60                      | 0                       | 0                                                  |

| DROFFED GLOBS. U |     | MORE NEW MEMBERS          | MALE<br>FEMALE                     | 1,182 (64.03%)<br>664 (35.97%) |
|------------------|-----|---------------------------|------------------------------------|--------------------------------|
| DROPPED MEMBERS  |     |                           | NON BINARY<br>PREFER NOT TO ANSWER | 0 (0.00%)<br>0 (0.00%)         |
| DECEASED         | 22  |                           |                                    | ( <i>'</i>                     |
| CLUB CANCELLED   | 0   | CLICK HERE FOR CUMULATIVE | TOTAL FAMILY UNIT MEMBERS          | <sub>6</sub> 265               |
| OTHER            | 84  | MEMBERSHIP DATA           |                                    |                                |
| TOTAL            | 106 |                           | FAMILY MEMBERS PAYING HA           | LF DUES 134                    |